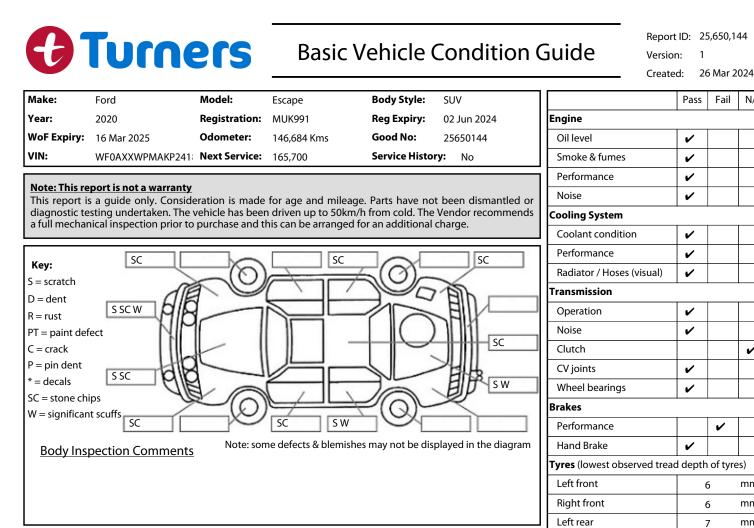

I have read and understood this condition guide.

Name: .....

Fail

N/A

V

mm

mm

mm

mm

1

7

V

V

~

Yes

**Right rear** 