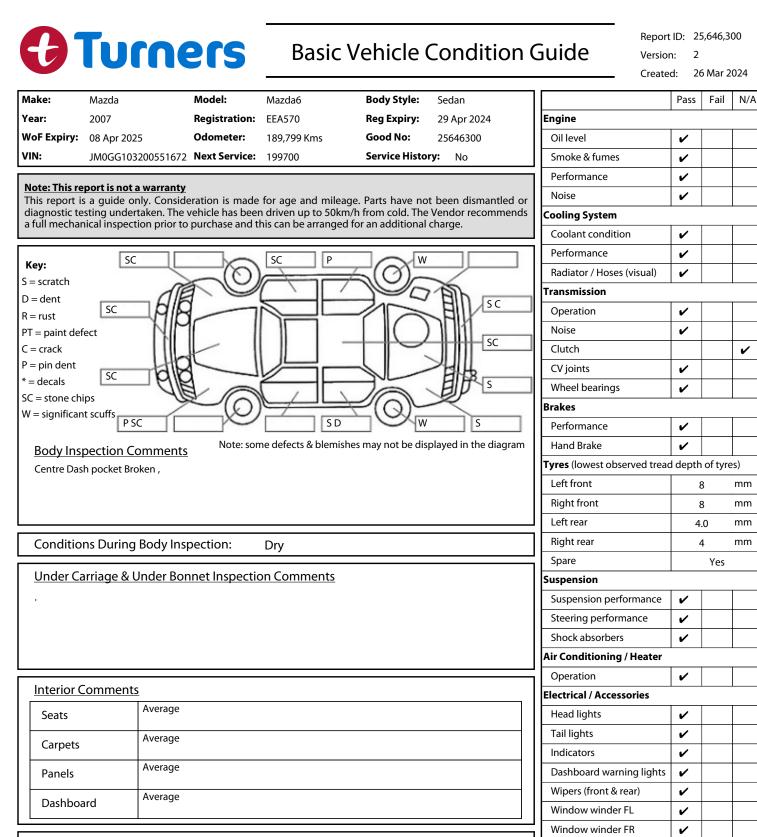

|                                        |                     | werage              |               |      | wipers (inone direat) |                             |    |
|----------------------------------------|---------------------|---------------------|---------------|------|-----------------------|-----------------------------|----|
|                                        | Dashboard           | Jashboard S         |               |      | Window winder FL      | ~                           |    |
|                                        |                     |                     |               |      |                       | Window winder FR            | ~  |
| General Comments                       |                     |                     |               |      |                       | Window winder RL            | ~  |
|                                        | •                   |                     |               |      |                       | Window winder RR            | ~  |
|                                        |                     |                     |               |      |                       | Rear view mirrors           | ~  |
|                                        |                     |                     |               |      |                       | Radio (basic test only)     | ~  |
|                                        |                     |                     |               |      |                       | CD (basic test only)        | ~  |
|                                        |                     |                     |               |      |                       | Number of keys              | 2  |
| Road Conditions During Test Drive: Dry |                     |                     |               |      | Central locking       | ~                           |    |
|                                        |                     |                     |               |      |                       | Remote locking              | ~  |
| Engine Timing Mechanism: Timing Chain  |                     |                     |               |      |                       | Sat. Nav. (basic test only) |    |
|                                        | Evidence of Cam Be  | elt Replacement: No | ot Applicable | Kms: |                       | Reversing camera            |    |
|                                        | Inspected by: Chris | s Buckley           |               |      |                       | Date: 19 Mar 20             | 24 |