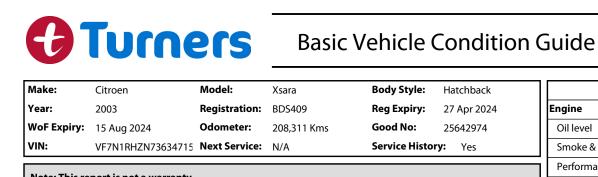

Report ID: 25,642,974 Version: 1 20 Mar 2024 Created:

| Make:                                                                                                  | Citroen                                           | Model:          | Xsara                | Body Style:         | Hatchback                                        |                                              | Pass  | Fail | N/A |
|--------------------------------------------------------------------------------------------------------|---------------------------------------------------|-----------------|----------------------|---------------------|--------------------------------------------------|----------------------------------------------|-------|------|-----|
| Year:                                                                                                  | 2003                                              | Registration:   | BDS409               | Reg Expiry:         | 27 Apr 2024                                      | Engine                                       | 1     |      | 1   |
| WoF Expiry:                                                                                            | 15 Aug 2024                                       | Odometer:       | 208,311 Kms          | Good No:            | 25642974                                         | Oil level                                    | ~     |      |     |
| VIN:                                                                                                   | VF7N1RHZN73634715                                 | Next Service:   | N/A                  | Service Histor      | <b>y:</b> Yes                                    | Smoke & fumes                                | ~     |      |     |
| Note: This re                                                                                          | port is not a warranty                            |                 |                      |                     |                                                  | Performance                                  | ~     |      |     |
| This report is                                                                                         | a guide only. Conside                             | eration is made |                      |                     |                                                  | Noise                                        | ~     |      |     |
|                                                                                                        | sting undertaken. The<br>ical inspection prior to |                 |                      |                     |                                                  | Cooling System                               |       |      |     |
|                                                                                                        |                                                   | purchase and t  |                      |                     |                                                  | Coolant condition                            | ~     |      |     |
| Key:                                                                                                   | W                                                 | 2               | W                    |                     |                                                  | Performance                                  | ~     |      |     |
| S = scratch                                                                                            |                                                   | $\sim$ (O)      |                      | 5(O)-               |                                                  | Radiator / Hoses (visual)                    | ~     |      |     |
| D = dent                                                                                               |                                                   |                 |                      |                     | AD                                               | Transmission                                 |       |      |     |
| R = rust                                                                                               | sc w                                              |                 |                      | -10                 | SW.                                              | Operation                                    | ~     |      |     |
| PT = paint def                                                                                         | ect NP                                            | 1               |                      |                     |                                                  | Noise                                        | ~     |      |     |
| C = crack                                                                                              |                                                   |                 |                      |                     |                                                  | Clutch                                       |       |      | ~   |
| P = pin dent                                                                                           | sscw dl                                           |                 |                      | -                   | 241 <u>16                                   </u> | CV joints                                    | ~     |      |     |
| * = decals                                                                                             |                                                   | 10              |                      | 10                  |                                                  | Wheel bearings                               | ~     |      |     |
| SC = stone chips<br>W = significant scuffs                                                             |                                                   |                 |                      |                     |                                                  | Brakes                                       |       |      |     |
|                                                                                                        | SW                                                |                 | S W S W              |                     | S W                                              | Performance                                  | ~     |      |     |
| Body Inst                                                                                              | pection Comments                                  | Note: son       | ne defects & blemish | nes may not be disp | layed in the diagram                             | Hand Brake                                   | ~     |      |     |
| Both wing mirrors have paint fade, interior boot handle broken, no bonnet stay, minor stonechips front |                                                   |                 |                      |                     |                                                  | Tyres (lowest observed tread depth of tyres) |       |      | es) |
| windscreenn                                                                                            |                                                   |                 |                      |                     |                                                  | Left front                                   | 5.5   |      | mm  |
|                                                                                                        |                                                   |                 |                      |                     |                                                  | Right front                                  | 5     | .5   | mm  |
|                                                                                                        |                                                   |                 |                      |                     |                                                  | Left rear                                    | 6     | .5   | mm  |
| Conditions During Body Inspection: Dry                                                                 |                                                   |                 |                      |                     |                                                  | Right rear                                   | 6.5 m |      | mm  |
|                                                                                                        |                                                   |                 |                      |                     |                                                  | Spare Yes                                    |       |      |     |
| Under Ca                                                                                               | rriage & Under Bor                                | nnet Inspectio  | on Comments          |                     |                                                  | Suspension                                   |       |      |     |
| Support ba                                                                                             | r for towbar underneatl                           | h rusty         |                      |                     |                                                  | Suspension performance                       | ~     |      |     |
|                                                                                                        |                                                   |                 |                      |                     |                                                  | Steering performance                         | ~     |      |     |
|                                                                                                        |                                                   |                 |                      |                     |                                                  | Shock absorbers                              | ~     |      |     |
|                                                                                                        |                                                   |                 |                      |                     |                                                  | Air Conditioning / Heater                    |       |      | •   |
|                                                                                                        |                                                   |                 |                      |                     |                                                  | Operation                                    | ~     |      |     |
| Interior Comments                                                                                      |                                                   |                 |                      |                     |                                                  | Electrical / Accessories                     |       |      |     |
| Seats                                                                                                  | Average                                           |                 |                      |                     |                                                  | Head lights                                  |       | ~    |     |
| Comoto                                                                                                 | Average                                           |                 |                      |                     |                                                  | Tail lights                                  | ~     |      |     |
| Carpets                                                                                                |                                                   |                 |                      |                     |                                                  | Indicators                                   | ~     |      |     |
| Panels                                                                                                 | Average                                           |                 |                      |                     |                                                  | Dashboard warning lights                     | ~     |      |     |
|                                                                                                        | Average                                           |                 |                      |                     |                                                  | Wipers (front & rear)                        | ~     |      |     |
| Dashboa                                                                                                | rd                                                |                 |                      |                     |                                                  | Window winder FL                             | ~     |      |     |
|                                                                                                        |                                                   |                 |                      |                     |                                                  | Window winder FR                             | ~     |      |     |
| General Comments                                                                                       |                                                   |                 |                      |                     |                                                  | Window winder RL                             | ~     |      |     |
| Tidy for age                                                                                           | e n mileagee                                      |                 |                      |                     |                                                  | Window winder RR                             |       | ~    |     |
|                                                                                                        |                                                   |                 |                      |                     |                                                  | Rear view mirrors                            | ~     |      |     |
|                                                                                                        |                                                   |                 |                      |                     |                                                  | Radio (basic test only)                      | ~     |      |     |
|                                                                                                        |                                                   |                 |                      |                     |                                                  | CD (basic test only)                         | ~     |      |     |
|                                                                                                        |                                                   |                 |                      |                     |                                                  | Number of keys                               | 2     |      |     |
| Road Con                                                                                               | ditions During Tes                                | t Drive:        | Dry                  |                     |                                                  | Central locking                              | ~     |      |     |
|                                                                                                        |                                                   |                 |                      |                     |                                                  | Remote locking                               | ~     |      |     |
| Engine Timing Mechanism: Cambelt                                                                       |                                                   |                 |                      |                     |                                                  | Sat. Nav. (basic test only)                  |       |      | ~   |
| Evidence                                                                                               | of Cam Belt Replac                                | ement: N        | lot Applicable       | Kms:                |                                                  | Reversing camera                             |       |      | ~   |
|                                                                                                        |                                                   |                 |                      |                     |                                                  |                                              |       |      |     |
| Inspecte                                                                                               | d by: Janine Bell                                 |                 |                      |                     |                                                  | Date: 20 Mar 20                              | 24    |      |     |