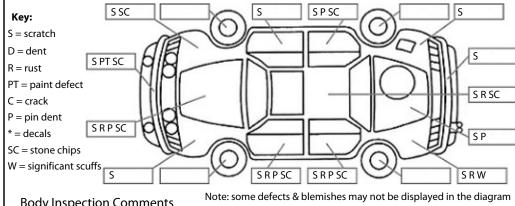

**Body Inspection Comments** 

Paint worn in drivers door sill

**Conditions During Body Inspection:** Dry

**Under Carriage & Under Bonnet Inspection Comments** 

| Interior Comments |         |  |  |
|-------------------|---------|--|--|
| Seats             | Average |  |  |
| Carpets           | Good    |  |  |
| Panels            | Good    |  |  |
| Dashboard         | Good    |  |  |