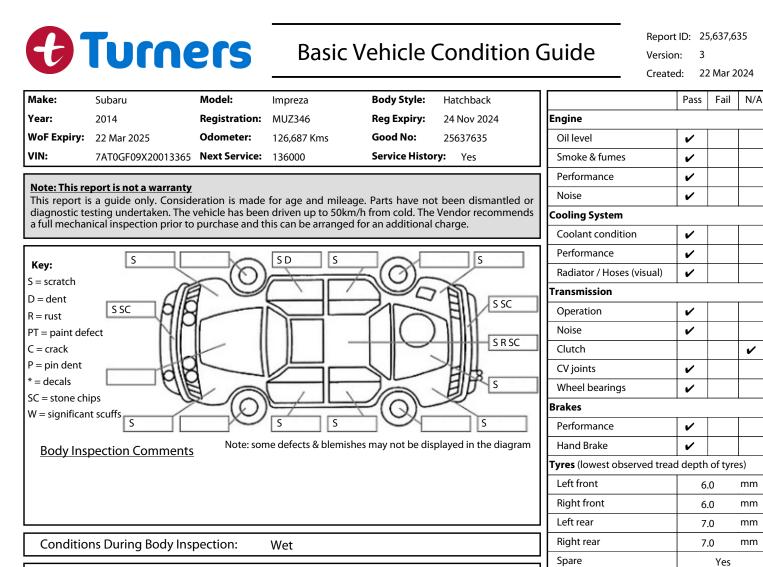

Under Carriage & Under Bonnet Inspection Comments Very has belly pans. Runs on 95 octane fuel.

|                     | Air Conditioning /                                                                      | Air Conditioning / Heater |   |   |
|---------------------|-----------------------------------------------------------------------------------------|---------------------------|---|---|
| _                   | Operation                                                                               |                           | ~ |   |
| Interior Comme      |                                                                                         | Electrical / Accessories  |   |   |
| Seats               | Average drivers side panel broken Head lights