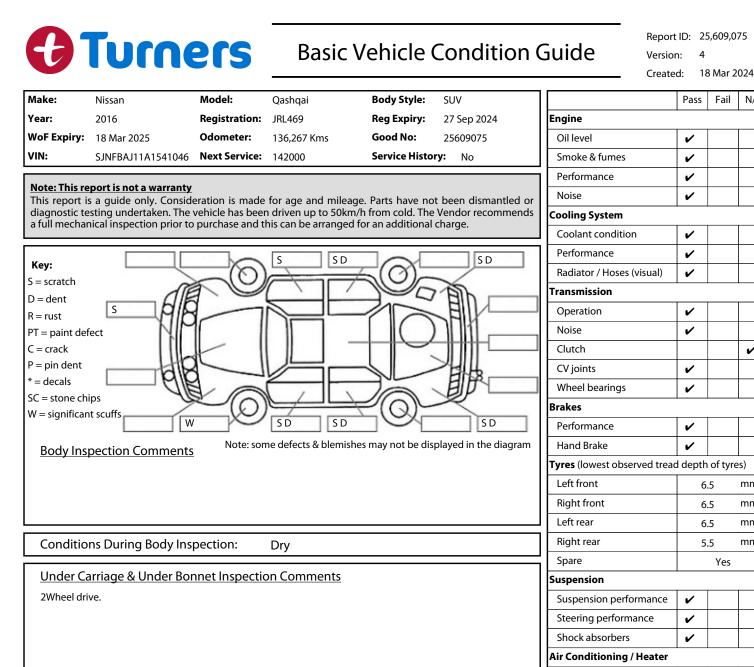

|                                                       |                   | Operation                   | ~ |   |
|-------------------------------------------------------|-------------------|-----------------------------|---|---|
| Interior Comments                                     |                   | Electrical / Accessories    |   |   |
| Seats                                                 | Driver seat torn. | Head lights                 | ~ |   |
| Carpets                                               | Good              | Tail lights                 | ~ |   |
|                                                       |                   | Indicators                  | ~ |   |
| Panels                                                | Good              | Dashboard warning lights