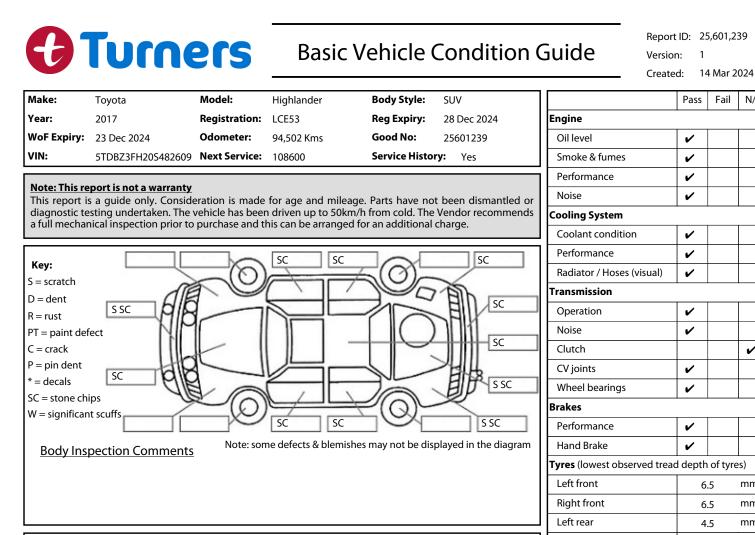

Conditions During Body Inspection: Dry

Under Carriage & Under Bonnet Inspection Comments 4wd

|                                        |         | Air Conditio   | Air Conditioning / Heater |  |   |
|----------------------------------------|---------|----------------|---------------------------|--|---|
|                                        |         | Operation      | v                         |  |   |
| Interior Comments                      |         | Electrical / A | Electrical / Accessories  |  |   |
| Seats                                  | Average | Head light:    | d lights 🖌                |  |   |
| Carpets                                | Average | Tail lights    | ~                         |  |   |
|                                        |         |                | v