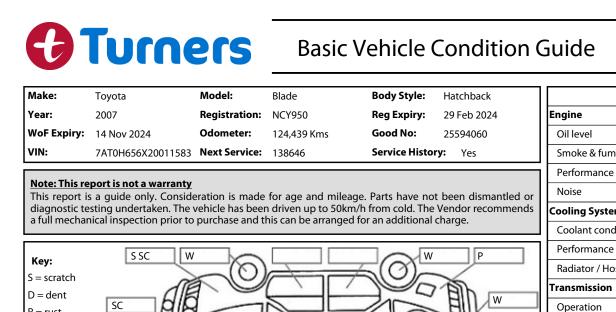

| Report ID: | 25,594,060  |
|------------|-------------|
| Version:   | 1           |
| Created:   | 24 Feb 2024 |

| Make:                | Toyota                                          | Model:               | Blade                  | Body Style:                     | Hatchback            |                              | Pass    | Fail    | N/A |
|----------------------|-------------------------------------------------|----------------------|------------------------|---------------------------------|----------------------|------------------------------|---------|---------|-----|
| Year:                | 2007                                            | <b>Registration:</b> | NCY950                 | <b>Reg Expiry:</b>              | 29 Feb 2024          | Engine                       |         |         |     |
| WoF Expiry:          | 14 Nov 2024                                     | Odometer:            | 124,439 Kms            | Good No:                        | 25594060             | Oil level                    | ~       |         |     |
| VIN:                 | 7AT0H656X20011583                               | Next Service:        | 138646                 | Service Histor                  | <b>y:</b> Yes        | Smoke & fumes                | ~       |         |     |
|                      |                                                 |                      |                        |                                 |                      | Performance                  | ~       |         |     |
|                      | port is not a warranty<br>a guide only. Conside | aration is made      | for age and mileage    | Parts have not                  | been dismantled or   | Noise                        | ~       |         |     |
| diagnostic te        | sting undertaken. The                           | vehicle has beer     | n driven up to 50km/h  | from cold. The                  | Vendor recommends    | Cooling System               |         |         |     |
| a full mechan        | ical inspection prior to                        | purchase and th      | his can be arranged fo | or an additional c              | harge.               | Coolant condition            | ~       |         |     |
|                      | S SC W                                          |                      |                        |                                 | Р                    | Performance                  | ~       |         |     |
| Key:                 | 133C [[V                                        | -0                   |                        | $- \square$                     |                      | Radiator / Hoses (visual)    | ~       |         |     |
| S = scratch          | ALE                                             |                      |                        |                                 | Tan                  | Transmission                 | 1       |         |     |
| D = dent<br>R = rust | sc                                              |                      |                        | 715                             | HIVW                 | Operation                    | ~       |         |     |
| PT = paint defe      |                                                 | r I                  |                        | $\left[ \left( \right) \right]$ |                      | Noise                        | ~       |         |     |
| C = crack            |                                                 |                      |                        |                                 |                      | Clutch                       |         |         | ~   |
| P = pin dent         | HIG                                             |                      |                        |                                 | 74114                | CV joints                    | ~       |         |     |
| * = decals           | s sc gle                                        |                      |                        | -No-                            | ALC S                | Wheel bearings               | ~       |         |     |
| SC = stone chi       | /                                               | 26                   |                        | 10-                             | * —                  | Brakes                       |         |         |     |
| W = significan       | scuffs S W                                      |                      | S P                    |                                 |                      | Performance                  | ~       |         |     |
| Podylog              | bection Comments                                | Note: som            | ne defects & blemishes | may not be disp                 | layed in the diagram | Hand Brake                   | ~       |         |     |
|                      |                                                 |                      |                        |                                 |                      | Tyres (lowest observed tread | d depth | of tyre | es) |
|                      |                                                 |                      |                        |                                 |                      | Left front                   |         | 3       | mm  |
|                      |                                                 |                      |                        |                                 |                      | Right front                  | 3       | 3       | mm  |
|                      |                                                 |                      |                        |                                 |                      | Left rear                    | 5       |         | mm  |
| Condition            | ns During Body Ins                              | nection:             | Dry                    |                                 |                      | Right rear                   | 5       |         | mm  |
|                      | is burning body ins                             |                      | Ыу                     |                                 |                      | Spare                        |         | Yes     |     |
| Under Ca             | rriage & Under Bor                              | nnet Inspectio       | on Comments            |                                 |                      | Suspension                   |         |         |     |
|                      |                                                 |                      |                        |                                 |                      | Suspension performance       | ~       |         |     |
|                      |                                                 |                      |                        |                                 |                      | Steering performance         | ~       |         |     |
|                      |                                                 |                      |                        |                                 |                      | Shock absorbers              | ~       |         |     |
|                      |                                                 |                      |                        |                                 |                      | Air Conditioning / Heater    |         |         |     |
|                      |                                                 |                      |                        |                                 |                      | Operation                    | ~       |         |     |
| Interior C           | <u>omments</u>                                  |                      |                        |                                 |                      | Electrical / Accessories     |         |         |     |
| Seats                | Average                                         |                      |                        |                                 |                      | Head lights                  | ~       |         |     |
|                      | Average                                         |                      |                        |                                 |                      | Tail lights                  | ~       |         |     |
| Carpets              | Avelage                                         |                      |                        |                                 |                      | Indicators                   | ~       |         |     |
| Panels               | Average                                         |                      |                        |                                 |                      | Dashboard warning lights     | ~       |         |     |
|                      | Average                                         |                      |                        |                                 |                      | Wipers (front & rear)        | ~       |         |     |
| Dashboa              | rd Average                                      |                      |                        |                                 |                      | Window winder FL             | ~       |         |     |
|                      |                                                 |                      |                        |                                 |                      | Window winder FR             | ~       |         |     |
| General C            | <u>Comments</u>                                 |                      |                        |                                 |                      | Window winder RL             | ~       |         |     |
|                      |                                                 |                      |                        |                                 |                      | Window winder RR             | ~       |         |     |
|                      |                                                 |                      |                        |                                 |                      | Rear view mirrors            | ~       |         |     |
|                      |                                                 |                      |                        |                                 |                      | Radio (basic test only)      | ~       |         |     |
|                      |                                                 |                      |                        |                                 |                      | CD (basic test only)         | ~       |         |     |
|                      |                                                 |                      |                        |                                 |                      | Number of keys               | 1       |         | I   |
| Boad Con             | ditions During Tes                              | t Drive:             | Dry                    |                                 |                      | Central locking              | ~       |         |     |
|                      |                                                 |                      |                        |                                 |                      | Remote locking               | ~       |         |     |
| Engine Tir           | ming Mechanism:                                 | Timing (             | Chain                  |                                 |                      | Sat. Nav. (basic test only)  |         |         | ~   |
| Evidence             | of Cam Belt Replac                              | ement: N             | lot Applicable         | Kms:                            |                      | Reversing camera             |         |         | ~   |
| L                    |                                                 |                      |                        |                                 |                      | _                            | 1       |         |     |
| Inspected            | Inspected by: Sione Mae Date: 24 Feb 2024       |                      |                        |                                 |                      |                              |         |         |     |