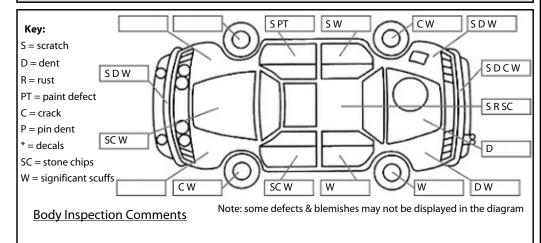

Conditions During Body Inspection: Wet

**Under Carriage & Under Bonnet Inspection Comments** 

Rwd

| Interior Comments |         |  |  |
|-------------------|---------|--|--|
| Seats             | Average |  |  |
| Carpets           | Poor    |  |  |
| Panels            | Average |  |  |
| Dashboard         | Good    |  |  |