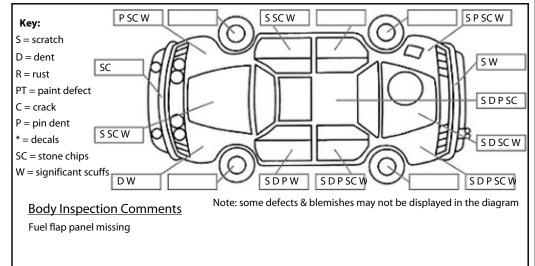

**Conditions During Body Inspection:** Dry

**Under Carriage & Under Bonnet Inspection Comments** 

Front wheel drive Transmission leaking Engine oil low

| Interior Comments |         |  |  |  |
|-------------------|---------|--|--|--|
| Seats             | Average |  |  |  |
| Carpets           | Good    |  |  |  |
| Panels            | Average |  |  |  |
| Dashboard         | Good    |  |  |  |