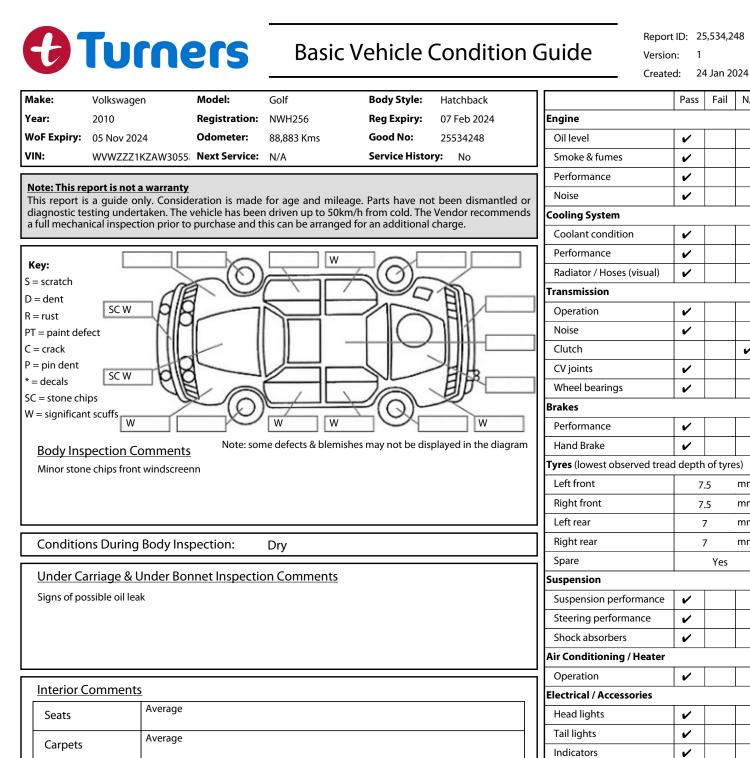

| Carpets                                | Average                                 | Tail lights                 | ~   |   |
|----------------------------------------|-----------------------------------------|-----------------------------|-----|---|
|                                        |                                         | Indicators                  | ~   |   |
| Panels                                 | Average                                 | Dashboard warning light     | s 🖌 |   |
| Dashboard                              | Average                                 | Wipers (front & rear)       | ~   |   |
|                                        |                                         | Window winder FL            | ~   |   |
|                                        |                                         | Window winder FR            | ~   |   |
| General Comments                       |                                         | Window winder RL            | ~   |   |
|                                        |                                         | Window winder RR            | ~   |   |
|                                        |                                         | Rear view mirrors           | ~   |   |
|                                        |                                         | Radio (basic test only)     | ~   |   |
|                                        |                                         | CD (basic test only)        | ~   |   |
|                                        |                                         | Number of keys              | 2   |   |
| Road Conditions During Test Drive: Dry |                                         | Central locking             | ~   |   |
|                                        |                                         | Remote locking              | ~   |   |
|                                        | Mechanism: Unknown                      | Sat. Nav. (basic test only) |     | ~ |
|                                        | n Belt Replacement: Not Applicable Kms: |                             |     |   |

I have read and understood this condition guide.

Name: .....

Signature: .....

N/A

V

mm

mm

mm