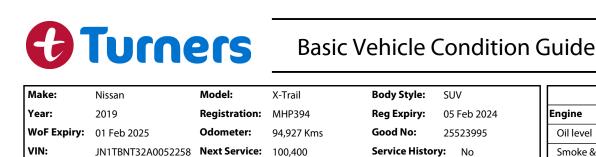

## Note: This report is not a warranty

This report is a guide only. Consideration is made for age and mileage. Parts have not been dismantled or diagnostic testing undertaken. The vehicle has been driven up to 50km/h from cold. The Vendor recommends **Cooling System** 

| a fuil mechanical inspection prior to parenase and this can be alranged for an additional enarge. |     | Coolant condition            | ~        |         |          |
|---------------------------------------------------------------------------------------------------|-----|------------------------------|----------|---------|----------|
| Kow SR SRPSC SRPSC S                                                                              |     | Performance                  | ~        |         |          |
|