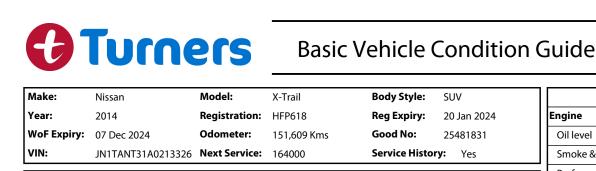

Pass

~

V

V

V

Engine

Oil level

Noise

Smoke & fumes

Performance

N/A

Fail