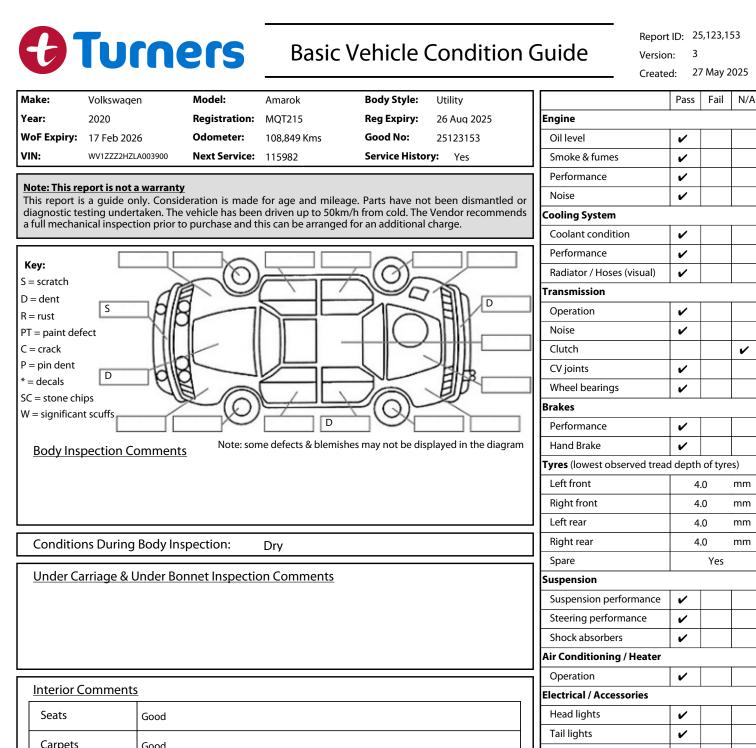

|                                        |                                       | Electrical / Accessories    | Electrical / Accessories |   |  |
|----------------------------------------|---------------------------------------|-----------------------------|--------------------------|---|--|
| Seats                                  | Good                                  | Head lights                 | ~                        |   |  |
|                                        |                                       | Tail lights                 | ~                        |   |  |
| Carpets                                | Good                                  | Indicators                  | ~                        |   |  |
| Panels                                 | Good                                  | Dashboard warning lights    | ~                        |   |  |
|                                        |                                       | Wipers (front & rear)       | ~                        |   |  |
| Dashboard                              | Good                                  | Window winder FL            | ~                        |   |  |
|                                        |                                       | Window winder FR            | ~                        |   |  |
| General Comments                       |                                       | Window winder RL            | ~                        |   |  |
| 4WD                                    |                                       | Window winder RR            | ~                        |   |  |
|                                        |                                       | Rear view mirrors           | ~                        |   |  |
|                                        |                                       | Radio (basic test only)     | ~                        |   |  |
|                                        |                                       | CD (basic test only)        | ~                        |   |  |
|                                        |                                       | Number of keys              | 2                        | · |  |
| Road Conditions During Test Drive: Dry |                                       | Central locking             | ~                        |   |  |
|                                        |                                       | Remote locking              | ~                        |   |  |
| Engine Timing Mechanism: Timing Chain  |                                       | Sat. Nav. (basic test only) | ~                        |   |  |
| Evidence of Cam                        | Belt Replacement: Not Applicable Kms: | Reversing camera            | ~                        |   |  |