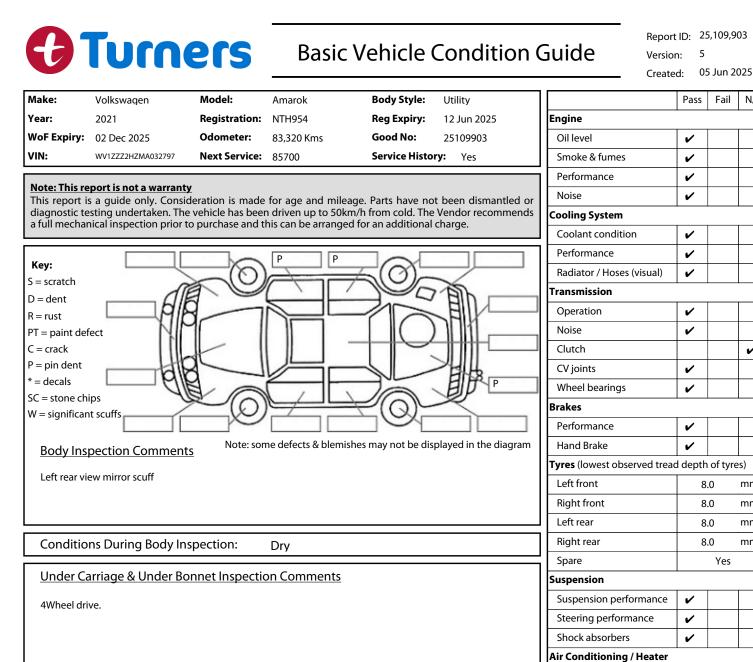

|                                           |                                      | -                        |                          |  |  |
|-------------------------------------------|--------------------------------------|--------------------------|--------------------------|--|--|
|                                           |                                      | Operation                | ~                        |  |  |
| Interior Comments                         |                                      | Electrical / Accessories | Electrical / Accessories |  |  |
| Seats                                     | Good                                 | Head lights              | ~                        |  |  |
| Carpote                                   |                                      | Tail lights              | ~                        |  |  |
| Carpets                                   | Good                                 | Indicators               | ~                        |  |  |
| Panels                                    | Good                                 | Dashboard warning lights | ~                        |  |  |
|                                           |                                      | Wipers (front & rear)    | ~                        |  |  |
| Dashboard                                 | Good                                 | Window winder FL         | ~                        |  |  |
|                                           |                                      | Window winder FR         | ~                        |  |  |
| General Comment                           | Window winder RL                     | ~                        |                          |  |  |
|                                           |                                      | Window winder RR         | ~                        |  |  |
|                                           |                                      | Rear view mirrors        | ~                        |  |  |
|                                           |                                      | Radio (basic test only)  | ~                        |  |  |
|                                           |                                      | CD (basic test only)     | ~                        |  |  |
|                                           |                                      | Number of keys           | 2                        |  |  |
| Road Conditions During Test Drive: Dry    |                                      | Central locking          | ~                        |  |  |
|                                           | chanism: Timing Chain                | Remote locking           | ~                        |  |  |
| Engine Timing Med                         | Sat. Nav. (basic test only)          |                          | ~                        |  |  |
| Evidence of Cam B                         | elt Replacement: Not Applicable Kms: | Reversing camera         | ~                        |  |  |
| Inspected by: Rowan Fey Date: 01 May 2025 |                                      |                          |                          |  |  |

I have read and understood this condition guide.

Name: .....

Signature: .....

Fail

N/A

V

mm

mm

mm

mm

Yes