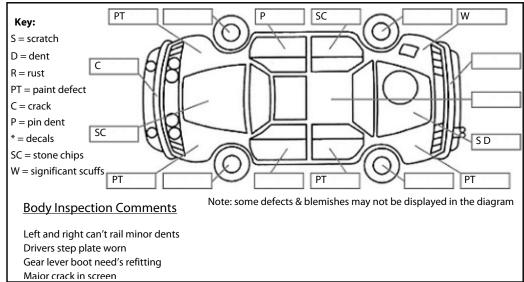

## **Conditions During Body Inspection:**

**Under Carriage & Under Bonnet Inspection Comments** 

Clean

| <u>Interior Comments</u> |      |  |  |  |
|--------------------------|------|--|--|--|
| Seats                    | Good |  |  |  |
| Carpets                  | Good |  |  |  |
| Panels                   | Good |  |  |  |
| Dashboard                | Good |  |  |  |