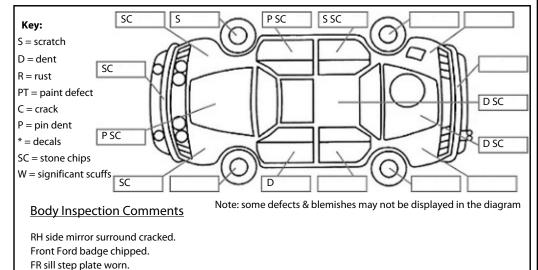

## Conditions During Body Inspection:

**Under Carriage & Under Bonnet Inspection Comments** 

| <u>Interior Comments</u> |      |  |  |  |
|--------------------------|------|--|--|--|
| Seats                    | Good |  |  |  |
| Carpets                  | Good |  |  |  |
| Panels                   | Good |  |  |  |
| Dashboard                | Good |  |  |  |