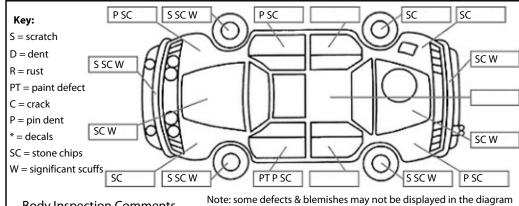

## **Body Inspection Comments**

Scuffing front bumper lower lip Convertible top not working properly.

**Conditions During Body Inspection:** Dry

**Under Carriage & Under Bonnet Inspection Comments** 

All ok