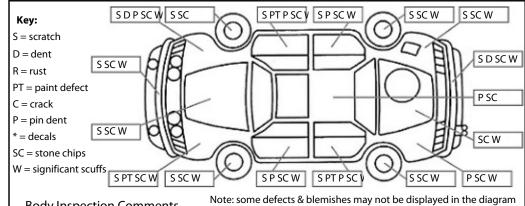

### **Body Inspection Comments**

Chips front screen RH rear tow eye cover missing LF & RF tyre significant sidewall damage Sunroof cover lining missing

Conditions During Body Inspection: Dry