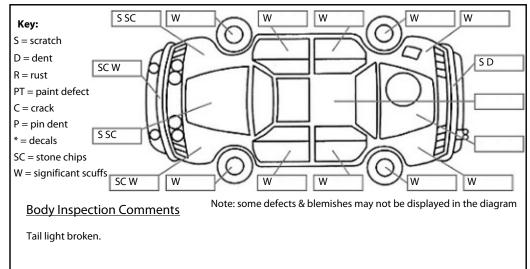

Conditions During Body Inspection: Dry

**Under Carriage & Under Bonnet Inspection Comments** 

| Interior Comments |         |  |  |
|-------------------|---------|--|--|
| Seats             | Average |  |  |
| Carpets           | Average |  |  |
| Panels            | Average |  |  |
| Dashboard         | Average |  |  |