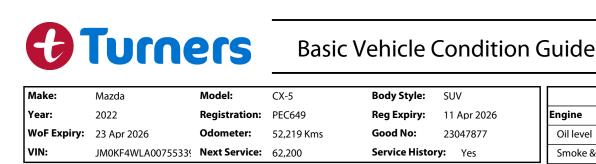

**Engine Timing Mechanism:** Unknown Evidence of Cam Belt Replacement: Not Applicable

|             |                | Not Appl |
|-------------|----------------|----------|
|             |                |          |
| spected by: | Tyler Le Bherz |          |