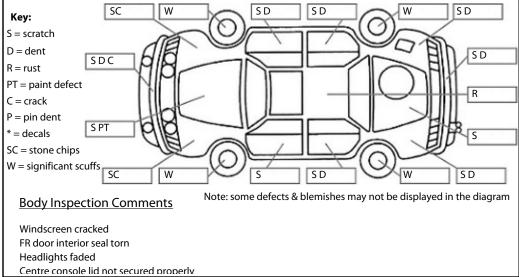

Conditions During Body Inspection: Dry

**Under Carriage & Under Bonnet Inspection Comments** 

Rwd

Engine oil leak

| Interior Comments |      |  |  |  |
|-------------------|------|--|--|--|
| Seats             | Good |  |  |  |
| Carpets           | Good |  |  |  |
| Panels            | Good |  |  |  |
| Dashboard         | Good |  |  |  |