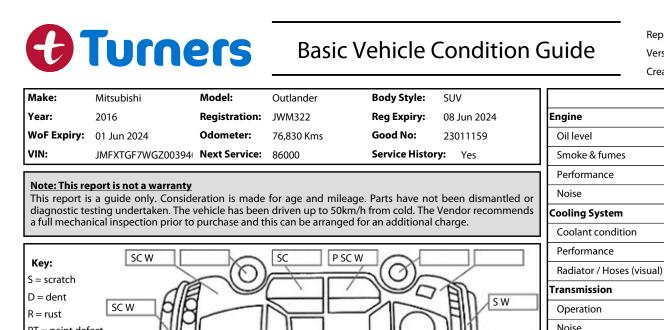

| D = dent                                                                                    |         | Transmission                                 |           |    |
|---------------------------------------------------------------------------------------------|---------|----------------------------------------------|-----------|----|
| R = rust SC W PR                                                                            |         | Operation                                    | ~         |    |
| PT = paint defect                                                                           |         | Noise                                        | ~         |    |
| C = crack                                                                                   |         | Clutch                                       |           | ~  |
| P = pin dent                                                                                |         | CV joints                                    | ~         |    |
| * = decals<br>SC = stone chips                                                              |         | Wheel bearings                               | ~         |    |
| W = significant scuffs                                                                      |         | Brakes                                       |           |    |
| S PT                                                                                        |         | Performance                                  | ~         |    |
| Body Inspection Comments Note: some defects & blemishes may not be displayed in the diagram |         | Hand Brake                                   | ~         |    |
| Minor stonechips front windscreenn                                                          |         | Tyres (lowest observed tread depth of tyres) |           |    |
|                                                                                             |         | Left front                                   | 4.5       | mm |
|                                                                                             |         | Right front                                  | 4.5       | mm |
|                                                                                             |         | Left rear                                    | 4.5       | mm |
| Conditions During Body Inspection: Dry                                                      |         | Right rear                                   | 4.5       | mm |
|                                                                                             |         | Spare                                        | Spare Yes |    |
| Under Carriage & Under Bonnet Inspection Comments                                           |         | Suspension                                   |           |    |
|                                                                                             |         | Suspension performance                       | ~         |    |
|                                                                                             |         | Steering performance                         | ~         |    |
|                                                                                             |         | Shock absorbers                              | ~         |    |
|                                                                                             |         | Air Conditioning / Heater                    |           |    |
|                                                                                             |         | Operation                                    | ~         |    |
| Interior Comments                                                                           |         | Electrical / Accessories                     |           |    |
| Seats                                                                                       | Average | Head lights                                  | ~         |    |
| Comoto                                                                                      | Average | Tail lights                                  | ~         |    |
| Carpets                                                                                     |         | Indicators                                   | ~         |    |
| Panels                                                                                      | Average | Dashboard warning lights                     | ~         |    |
|                                                                                             | Average | Wipers (front & rear)                        | ~         |    |
| Dashboard                                                                                   |         | Window winder FL                             | ~         |    |
|                                                                                             |         | Window winder FR                             | ~         |    |
| <u>General Comments</u>                                                                     |         | Window winder RL                             | ~         |    |
|                                                                                             |         | Window winder RR                             | ~         |    |
|                                                                                             |         | Rear view mirrors                            | ~         |    |
|                                                                                             |         | Radio (basic test only)                      | ~         |    |
|                                                                                             |         | CD (basic test only)                         | ~         |    |
|                                                                                             |         | Number of keys                               | 1         |    |
| Road Conditions During Test Drive: Dry                                                      |         | Central locking                              | ~         |    |
| ,                                                                                           |         | Remote locking                               | ~         |    |
| Engine Timing Mechanism: Timing Chain                                                       |         | Sat. Nav. (basic test only)                  |           | ~  |
| Evidence of Cam Belt Replacement: Not Applicable Kms:                                       |         | Reversing camera                             | ~         |    |
| Inspected by: Janine Bell Date: 23 Feb 2024                                                 |         |                                              |           |    |