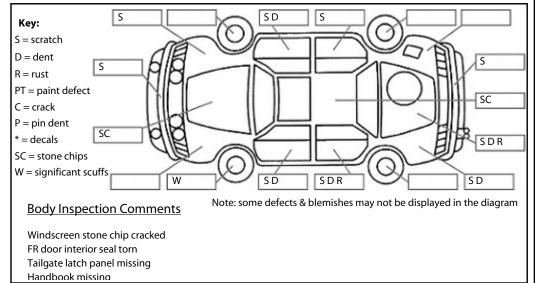

Conditions During Body Inspection: Wet

**Under Carriage & Under Bonnet Inspection Comments** 

4wd

| <u>Interior Comments</u> |                        |  |  |
|--------------------------|------------------------|--|--|
| Seats                    | Good                   |  |  |
| Carpets                  | Good                   |  |  |
| Panels                   | Cargo area trim broken |  |  |
| Dashboard                | Good                   |  |  |