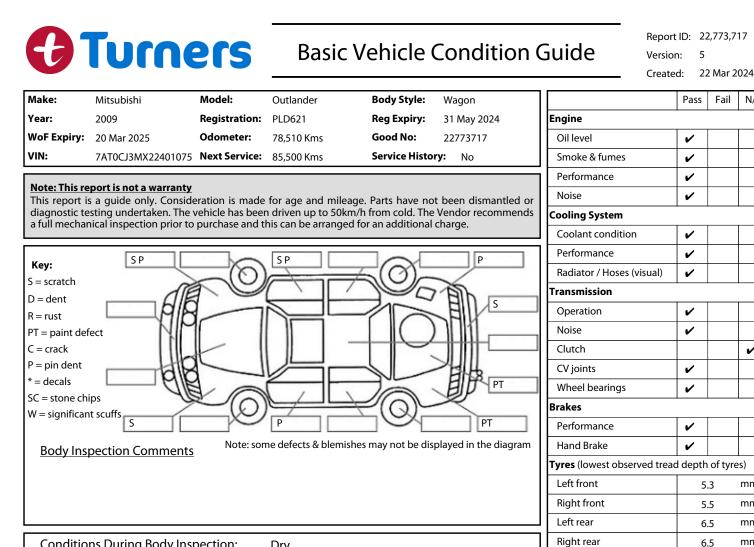

| Conditions During Body Inspection: Dr | Conditions | During | Body | Inspection: | Dr |
|---------------------------------------|------------|--------|------|-------------|----|
|---------------------------------------|------------|--------|------|-------------|----|

Under Carriage & Under Bonnet Inspection Comments

|                                                                                                |                      | Shock absorbers             | ~                         |   |   |  |
|------------------------------------------------------------------------------------------------|----------------------|-----------------------------|---------------------------|---|---|--|
|                                                                                                |                      |                             | Air Conditioning / Heater |   |   |  |
| _                                                                                              |                      | Operation                   | ~                         |   |   |  |
| Interior Comments                                                                              |                      | Electrical / Accessories    |                           |   |   |  |
| Seats                                                                                          | Good                 | Head lights                 | ~                         |   |   |  |
| Carpets                                                                                        | Wear on drivers side | Tail lights                 | ~                         |   |   |  |
|                                                                                                |                      | Indicators                  | ~                         |   |   |  |
| Panels Average                                                                                 |                      | Dashboard warning lights    | ~                         |   |   |  |
|                                                                                                | Good                 | Wipers (front & rear)       | ~                         |   |   |  |
| Dashboard                                                                                      |                      | Window winder FL            | ~                         |   |   |  |
|                                                                                                |                      | Window winder FR            | ~                         |   |   |  |
| <u>General Comments</u>                                                                        |                      | Window winder RL            | ~                         |   |   |  |
| CD player doesn't o                                                                            | open                 | Window winder RR            | ~                         |   |   |  |
|                                                                                                |                      | Rear view mirrors           | ~                         |   |   |  |
|                                                                                                |                      | Radio (basic test only)     | ~                         |   |   |  |
|                                                                                                |                      | CD (basic test only)        |                           | ~ |   |  |
|                                                                                                |                      | Number of keys              | 2                         |   |   |  |
| Road Conditions During Test Drive: Dry                                                         |                      | Central locking             | ~                         |   |   |  |
|                                                                                                |                      | Remote locking              | ~                         |   |   |  |
| Engine Timing Mechanism: Timing Chain<br>Evidence of Cam Belt Replacement: Not Applicable Kms: |                      | Sat. Nav. (basic test only) |                           |   | ~ |  |
|                                                                                                |                      | Reversing camera            |                           |   | ~ |  |
| Inspected by:                                                                                  | Hoani Saunders       | Date: 19 Mar 20             | )24                       |   |   |  |

I have read and understood this condition guide.

Name: .....

N/A

V

mm

mm

mm

mm

6.5

V

V

Yes

Spare

Suspension

Suspension performance

Steering performance