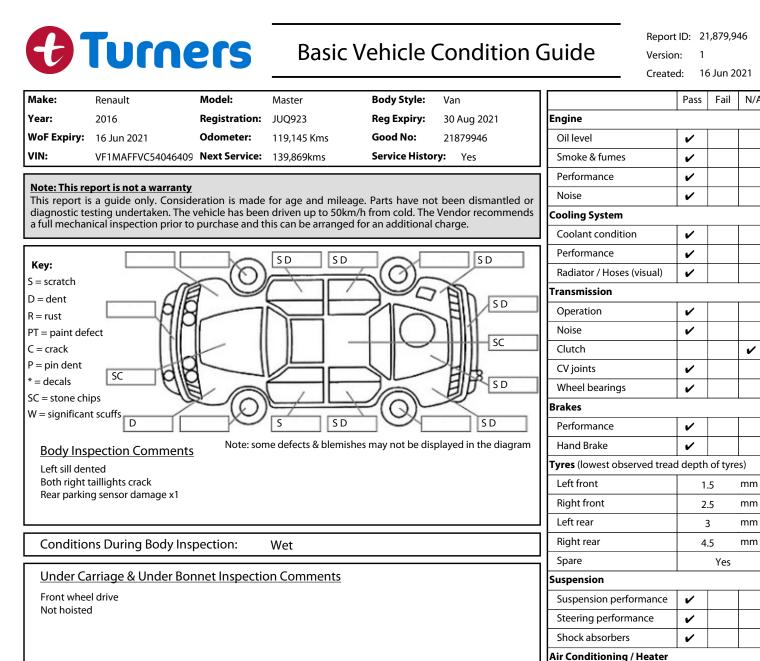

|                                        |                         |                          | _                        |   |  |
|----------------------------------------|-------------------------|--------------------------|--------------------------|---|--|
| -                                      |                         | Operation                | ~                        |   |  |
| Interior Comments                      |                         | Electrical / Accessories | Electrical / Accessories |   |  |
| Seats                                  | Average                 | Head lights              | ~                        |   |  |
| Carpets                                | Average                 | Tail lights              | ~                        |   |  |
|