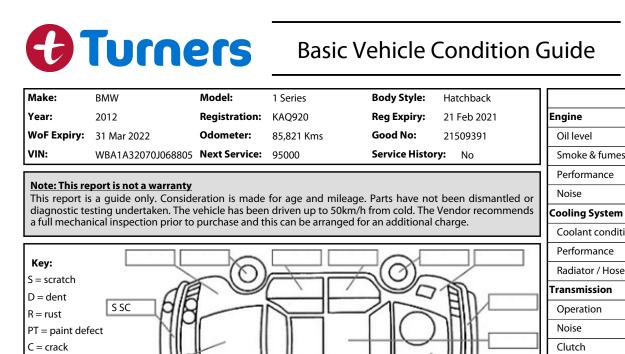

Coolant condition V Radiator / Hoses (visual) V V V V P = pin dent CV joints ~ S SC \* = decals Wheel bearings V SC = stone chips Brakes W = significant scuffs SC SC SC Performance ~ Note: some defects & blemishes may not be displayed in the diagram Hand Brake V **Body Inspection Comments** Tyres (lowest observed tread depth of tyres) Left front mm 4.0 **Right front** 4.0 mm Left rear 3.0 mm **Right rear** 3.0 mm Conditions During Body Inspection: Dry Spare N/A Under Carriage & Under Bonnet Inspection Comments Suspension Suspension performance V Steering performance V Shock absorbers ~ Air Conditioning / Heater Operation V Interior Comments Electrical / Accessories Good Head lights Seats 1 Tail lights 1 Good Carpets Indicators ~ Good Dashboard warning lights 1 Panels Wipers (front & rear) 1 Good Dashboard Window winder FL V Window winder FR V **General Comments** Window winder RL V Nice car, drives well Window winder RR V Rear view mirrors ~ Radio (basic test only) V CD (basic test only) ~ Number of keys 2 V Central locking **Road Conditions During Test Drive:** Dry Remote locking V **Engine Timing Mechanism:** Unknown Sat. Nav. (basic test only) ~ Evidence of Cam Belt Replacement: Not Applicable Kms: Reversing camera 1