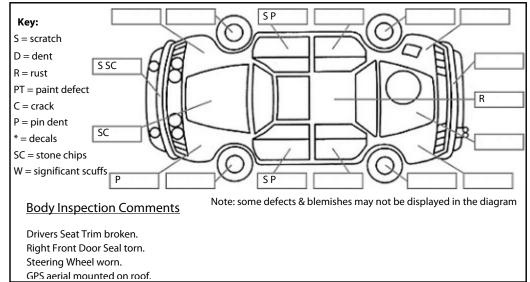

Conditions During Body Inspection: Dry

**Under Carriage & Under Bonnet Inspection Comments** 

| <u>Interior Comments</u> |             |  |  |
|--------------------------|-------------|--|--|
| Seats                    | Average     |  |  |
| Carpets                  | All plastic |  |  |
| Panels                   | Average     |  |  |
| Dashboard                | Average     |  |  |