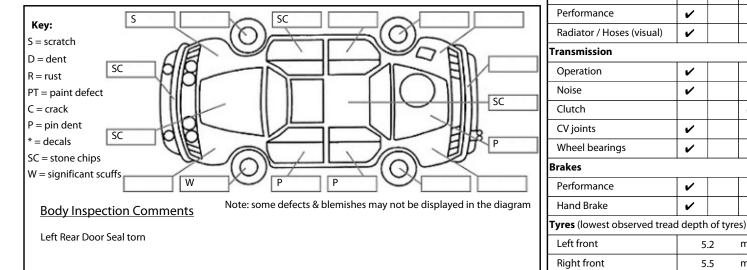

Conditions During Body Inspection: Dry

**Under Carriage & Under Bonnet Inspection Comments** 

| Interior Comments |      |  |
|-------------------|------|--|
| Seats             | Good |  |
| Carpets           | Good |  |
| Panels            | Good |  |
| Dashboard         | Good |  |