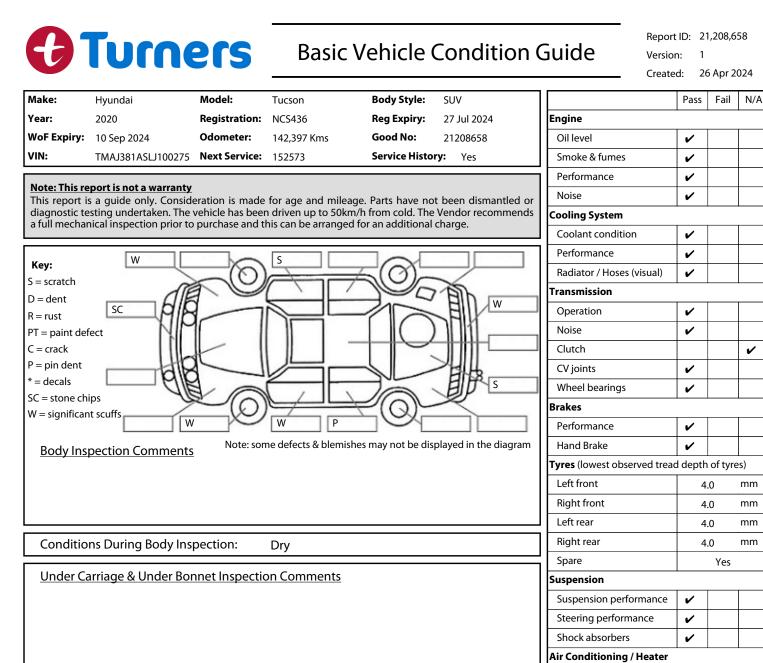

|                                             |                                         | 31 | Operation                   | ~        |   |
|---------------------------------------------|-----------------------------------------|----|-----------------------------|----------|---|
| Interior Comments                           |                                         |    | Electrical / Accessories    |          |   |
| Seats                                       | Average                                 |    | Head lights                 | ~        |   |
| Carpote                                     | Average                                 |    | Tail lights                 | ~        |   |
| Carpets                                     |                                         |    | Indicators                  | ~        |   |
| Panels                                      | Average                                 |    | Dashboard warning lights    | ~        |   |
|                                             | Average                                 |    | Wipers (front & rear)       | ~        |   |
| Dashboard                                   |                                         |    | Window winder FL            | ~        |   |
|                                             |                                         | 4[ | Window winder FR            | ~        |   |
| General Comments                            |                                         |    | Window winder RL            | ~        |   |
|                                             |                                         |    | Window winder RR            | ~        |   |
|                                             |                                         |    | Rear view mirrors           | ~        |   |
|                                             |                                         |    | Radio (basic test only)     | ~        |   |
|                                             |                                         |    | CD (basic test only)        |          | ~ |
|                                             |                                         |    | Number of keys              | 2        |   |
| Road Conditions During Test Drive: Dry      |                                         |    | Central locking             | ~        |   |
|                                             | · · · · · · · · · · · · · · · · · · ·   | 4[ | Remote locking              | ~        |   |
| Engine Timing Mechanism: Timing Chain       |                                         |    | Sat. Nav. (basic test only) |          | ~ |
| Evidence of Can                             | n Belt Replacement: Not Applicable Kms: |    | Reversing camera            | <b>v</b> |   |
| Inspected by: Greg Morgan Date: 22 Apr 2024 |                                         |    |                             |          |   |