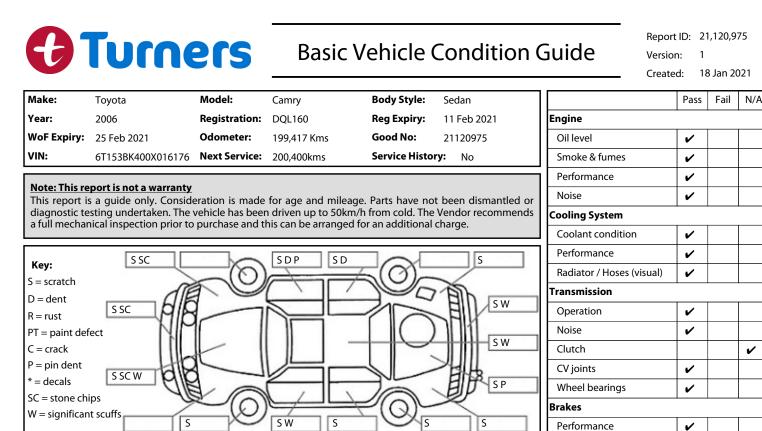

Note: some defects & blemishes may not be displayed in the diagram

Body Inspection Comments Stone chips in windscreen.

-----

Conditions During Body Inspection: Dry

Under Carriage & Under Bonnet Inspection Comments Minor oil leak from around engine sump pan.