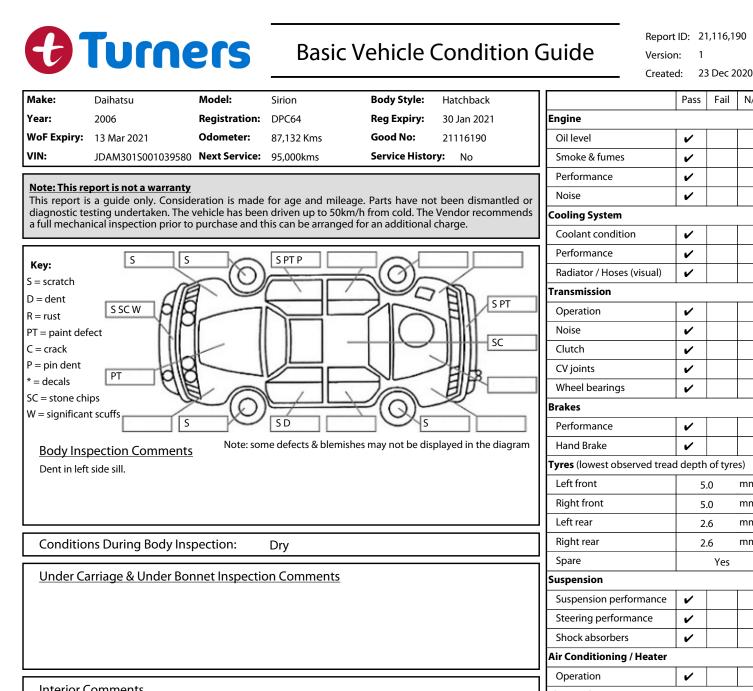

|                                        |                     |                |                             | All conditioning / neuter |   |   |
|----------------------------------------|---------------------|----------------|-----------------------------|---------------------------|---|---|
|                                        |                     |                |                             | Operation                 | ~ | I |
| Interior Comments                      |                     |                | Electrical / Accessories    |                           |   |   |
| Seats                                  | Good                |                |                             | Head lights               | ~ | Ι |
| Carpets                                | Good                |                |                             | Tail lights               | 5 |   |
|                                        |                     |                |                             | Indicators                | V |   |
| Panels                                 | Good                |                |                             | Dashboard warning lights  | ~ | Ī |
|                                        | Good                |                |                             | Wipers (front & rear)     | ~ |   |
| Dashboard                              |                     |                |                             | Window winder FL          | ~ | Ī |
|                                        |                     |                |                             | Window winder FR          | ~ | Ī |
| General Comments                       |                     |                | Window winder RL            | ~                         | Ī |   |
|                                        |                     |                |                             | Window winder RR          | ~ | Ī |
|                                        |                     |                |                             | Rear view mirrors         | V |   |
|                                        |                     |                |                             | Radio (basic test only)   | ~ | Ι |
|                                        |                     |                |                             | CD (basic test only)      | V |   |
|                                        |                     |                |                             | Number of keys            | 2 | - |
| Road Conditions During Test Drive: Dry |                     |                | Central locking             | ~                         | Ι |   |
|                                        | _                   |                |                             | Remote locking            | ~ |   |
| Engine Timing Mechanism: Timing Chain  |                     |                | Sat. Nav. (basic test only) |                           | Ī |   |
|                                        | m Belt Replacement: | Not Applicable | Kms:                        | Reversing camera          |   | T |