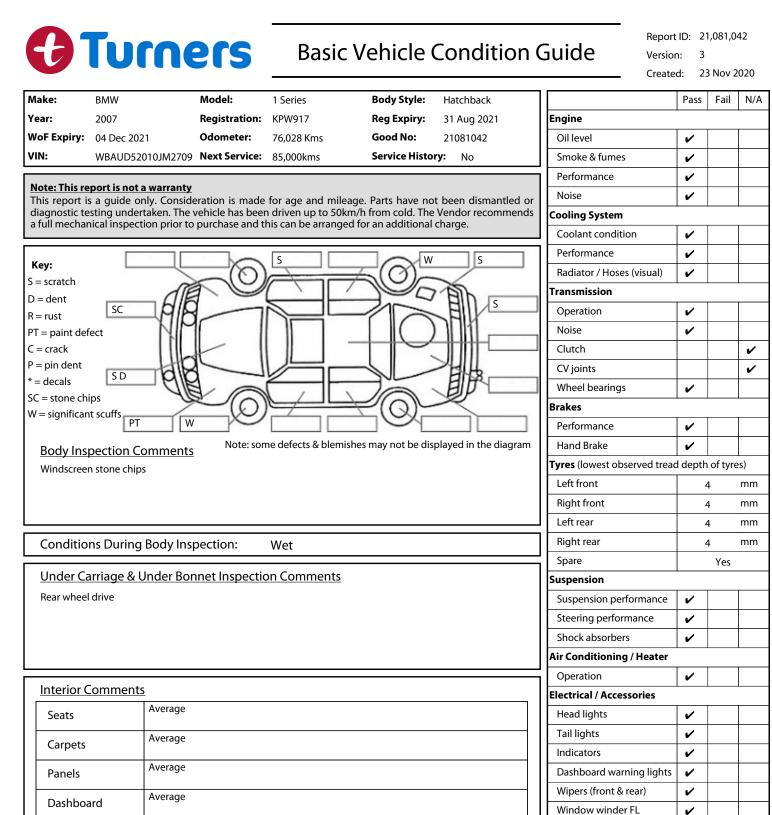

| Road Conditions During Test Drive:    | Dry            |      |  |
|---------------------------------------|----------------|------|--|
|                                       |                |      |  |
| Engine Timing Mechanism: Timing Chain |                |      |  |
| Evidence of Cam Belt Replacement:     | Not Applicable | Kms: |  |
|                                       |                |      |  |
| Inspected by: Ca Thach                |                |      |  |

Date: 23 Nov 2020

Window winder FR

Window winder RL

Window winder RR

Rear view mirrors

Radio (basic test only)

Sat. Nav. (basic test only)

CD (basic test only)

Number of keys

Central locking Remote locking

Reversing camera

I have read and understood this condition guide.

**General Comments** 

Name: .