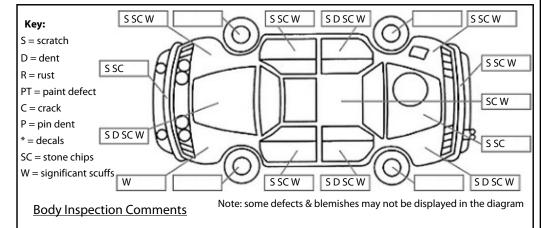

Conditions During Body Inspection: Dry

**Under Carriage & Under Bonnet Inspection Comments** 

| <u>Interior Comments</u> |      |  |  |  |
|--------------------------|------|--|--|--|
| Seats                    | Good |  |  |  |
| Carpets                  | Good |  |  |  |
| Panels                   | Good |  |  |  |
| Dashboard                | Good |  |  |  |