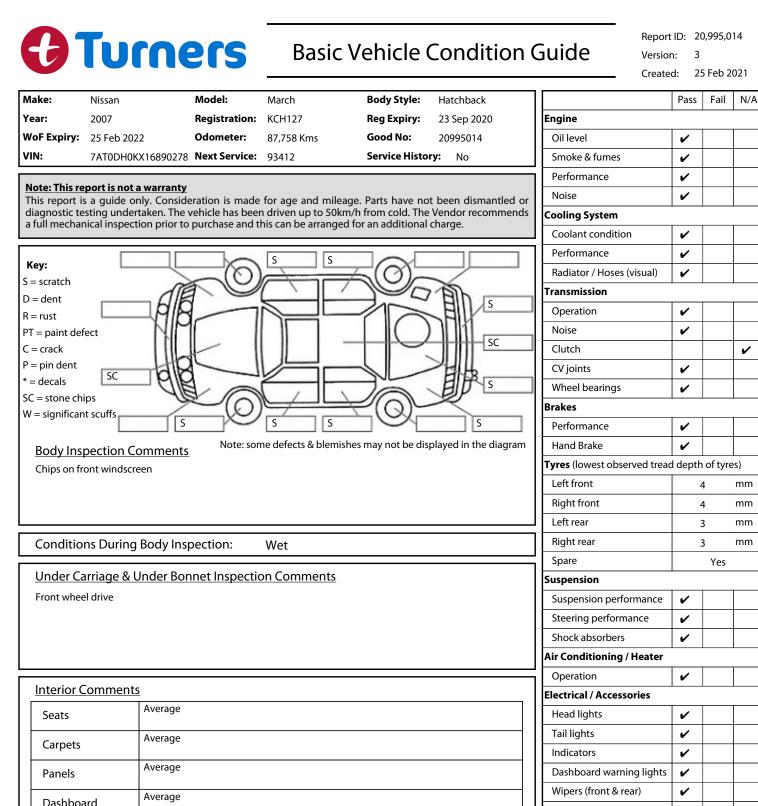

|                                            |                                      | indicators                  | ~ |   |
|--------------------------------------------|--------------------------------------|-----------------------------|---|---|
| Panels                                     | Average                              | Dashboard warning lights    | ~ |   |
|                                            | Average                              | Wipers (front & rear)       | ~ |   |
| Dashboard                                  |                                      | Window winder FL            | ~ |   |
|                                            |                                      | Window winder FR            | ~ |   |
| General Comments                           |                                      | Window winder RL            | ~ |   |
|                                            |                                      | Window winder RR            | ~ |   |
|                                            |                                      | Rear view mirrors           | ~ |   |
|                                            |                                      | Radio (basic test only)     | ~ |   |
|                                            |                                      | CD (basic test only)        | ~ |   |
|                                            |                                      | Number of keys              | 1 | • |
| Road Conditions During Test Drive: Wet     |                                      | Central locking             | ~ |   |
|                                            |                                      | Remote locking              | ~ |   |
| Engine Timing Mechanism: Timing Chain      |                                      | Sat. Nav. (basic test only) |   | ~ |
| Evidence of Cam B                          | elt Replacement: Not Applicable Kms: | Reversing camera            |   | V |
| Inspected by: Mathew Varghese Date: 25 Feb |                                      | 21                          |   |   |