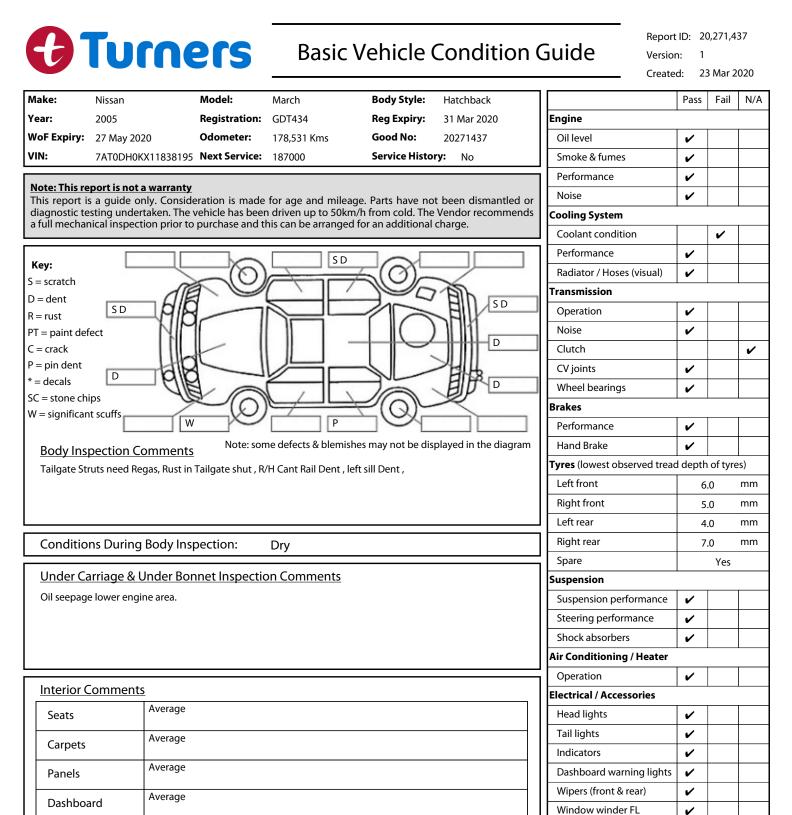

Date: 23 Mar 2020

Window winder FR

Window winder RL

Window winder RR

Rear view mirrors

Radio (basic test only)

Sat. Nav. (basic test only)

CD (basic test only)

Number of keys

Central locking Remote locking

Reversing camera

I have read and understood this condition guide.

**General Comments** 

Reverse lights N/W,

Name: .....

V

V

V

~

V

1 1 V

1

~

~