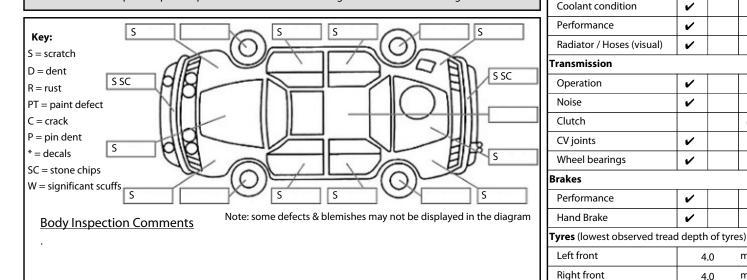

**Conditions During Body Inspection:** Dry

**Under Carriage & Under Bonnet Inspection Comments** 

| Interior Comments |      |  |  |
|-------------------|------|--|--|
| Seats             | Good |  |  |
| Carpets           | Good |  |  |
| Panels            | Good |  |  |
| Dashboard         | Good |  |  |