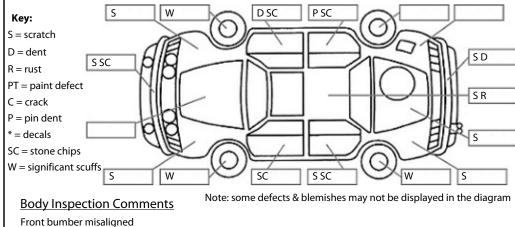

1 smart key rubber cover worn out

Conditions During Body Inspection: Dry

**Under Carriage & Under Bonnet Inspection Comments** 

Front wheel drive

| <u>Interior Comments</u> |         |  |  |
|--------------------------|---------|--|--|
| Seats                    | Average |  |  |
| Carpets                  | Average |  |  |
| Panels                   | Average |  |  |
| Dashboard                | Average |  |  |