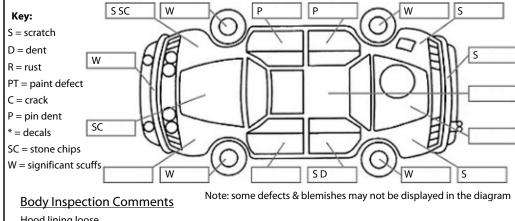

Hood lining loose

**Conditions During Body Inspection:** Dry

**Under Carriage & Under Bonnet Inspection Comments** 

Engine oil leak Under body oxidation

| <u>Interior Comments</u> |         |  |  |
|--------------------------|---------|--|--|
| Seats                    | Average |  |  |
| Carpets                  | Average |  |  |
| Panels                   | Average |  |  |
| Dashboard                | Average |  |  |