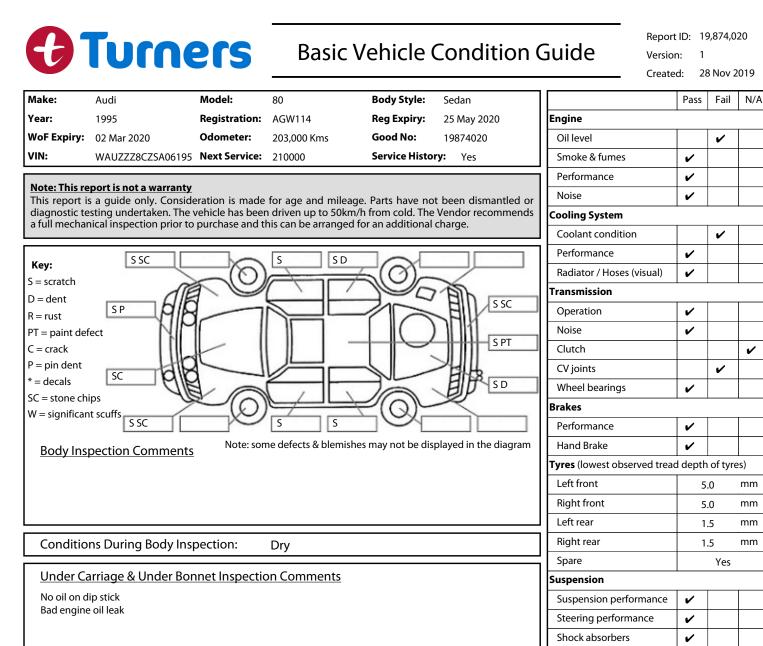

|                                        |                                      |     | Air Conditioning / Heater   |    |   |   |
|----------------------------------------|--------------------------------------|-----|-----------------------------|----|---|---|
|                                        |                                      |     | Operation                   |    | ~ |   |
| Interior Comments                      |                                      |     | Electrical / Accessories    |    |   |   |
| Seats                                  | Average                              |     | Head lights                 | ~  |   |   |
| Carpets                                | Average                              |     | Tail lights                 | ~  |   |   |
|