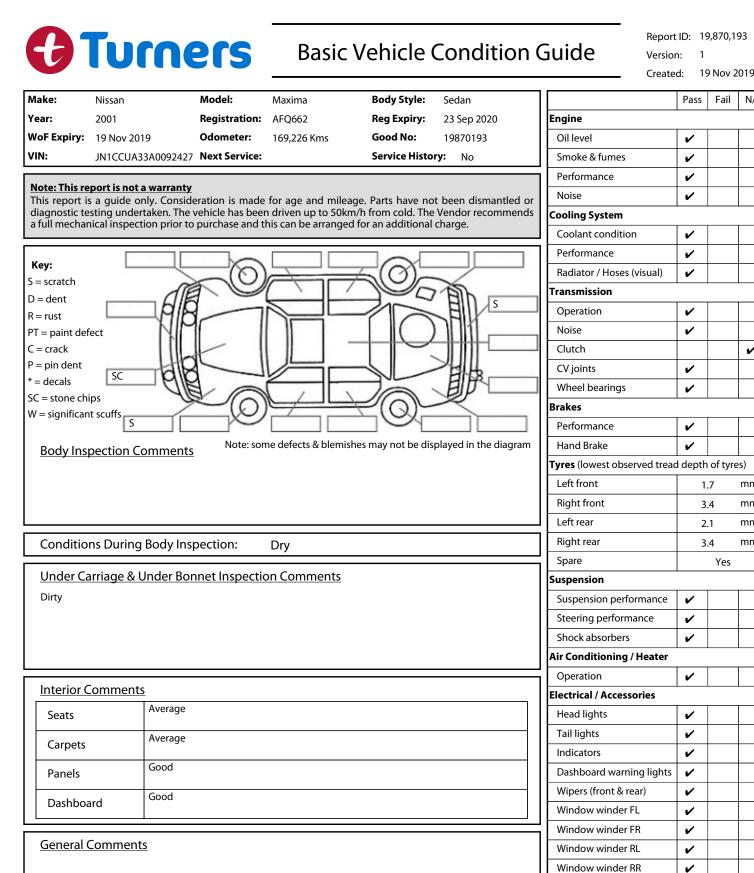

Kms:

Dry

Not Applicable

**Timing Chain** 

**Road Conditions During Test Drive:** 

Evidence of Cam Belt Replacement:

**Engine Timing Mechanism:** 

~

V

V

2 V

V

V

~

N/A

V

mm

mm

mm

mm

Yes

Fail

Ialuie. ......

Rear view mirrors

Radio (basic test only)

CD (basic test only)

Number of keys

Central locking

Remote locking

Reversing camera

Sat. Nav. (basic test only)