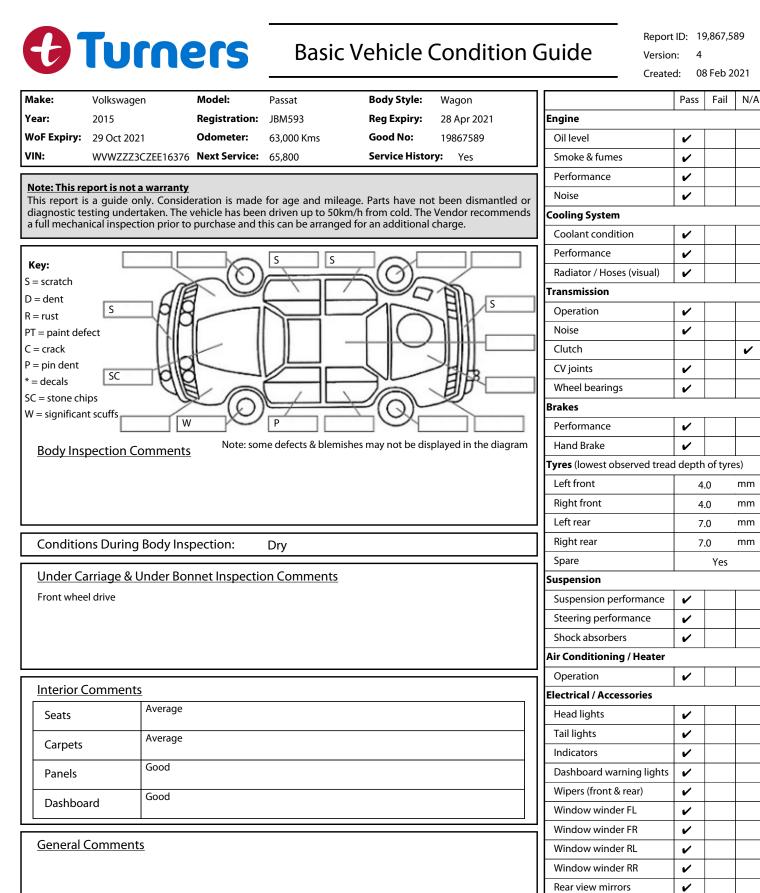

| Pood Conditions During Tast Driver        | Radio (basic test only)         CD (basic test only)         Number of keys |
|-------------------------------------------|-----------------------------------------------------------------------------|
| Pood Conditions During Tast Driver        |                                                                             |
| Pood Conditions During Tast Driver Duri   | Number of keys                                                              |
| Prod Conditions Duving Test Driver        |                                                                             |
| Road Conditions During Test Drive: Dry    | Central locking                                                             |
|                                           | Remote locking                                                              |
| Engine Timing Mechanism: Cambelt          | Sat. Nav. (basic test only)                                                 |
| Evidence of Cam Belt Replacement: No Kms: | Reversing camera                                                            |