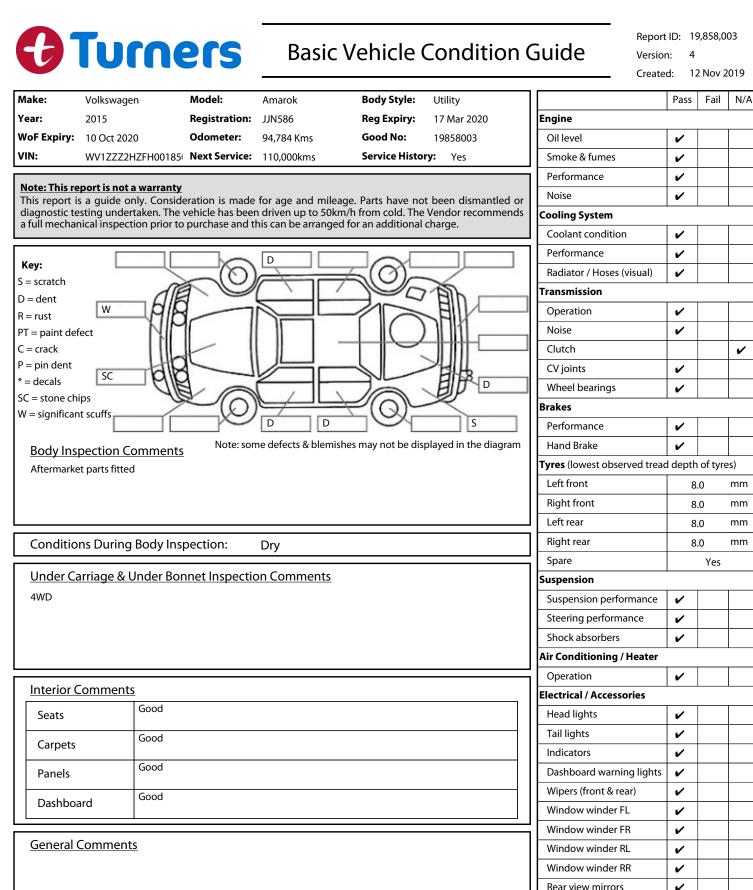

|                                         | Wir | ndow winder RR           | ~  | ĺ |
|-----------------------------------------|-----|--------------------------|----|---|
|                                         | Rea | ar view mirrors          | ~  |   |
|                                         | Rac | lio (basic test only)    | ~  |   |
|                                         | CD  | (basic test only)        | ~  |   |
|                                         | Nu  | mber of keys             | 2  |   |
| Road Conditions During Test Drive: Dry  | Cer | ntral locking            | ~  |   |
|                                         | Rer | note locking             | ~  |   |
| Engine Timing Mechanism: Cambelt        | Sat | . Nav. (basic test only) |    |   |
| Evidence of Cam Belt Replacement:NoKms: | Rev | versing camera           | ~  |   |
| Inspected by: Ca Thach                  |     | Date: 11 Nov 201         | 19 | _ |
|                                         |     |                          |    |   |