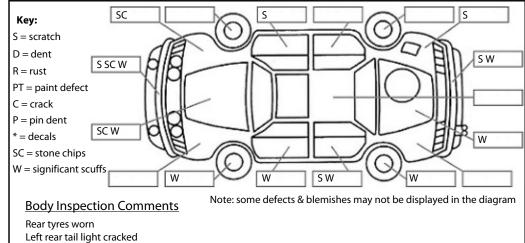

Dry

**Conditions During Body Inspection:** 

## **Under Carriage & Under Bonnet Inspection Comments**

Left front shock leaking Diff rear mount torn

| <u>Interior Comments</u> |         |  |  |
|--------------------------|---------|--|--|
| Seats                    | Good    |  |  |
| Carpets                  | Average |  |  |
| Panels                   | Average |  |  |
| Dashboard                | Average |  |  |