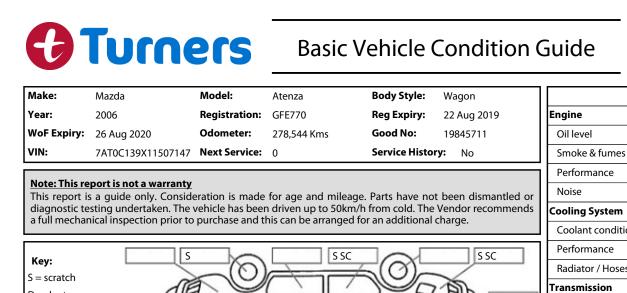

| a full mechanical inspection prior to purchase and this can be arranged for an additional charge. |                                                   |                                                                    | Cooling System |                                              |               |   |    |  |
|---------------------------------------------------------------------------------------------------|---------------------------------------------------|--------------------------------------------------------------------|----------------|----------------------------------------------|---------------|---|----|--|
| u                                                                                                 |                                                   |                                                                    |                | Coolant condition                            | ~             |   |    |  |
| v                                                                                                 |                                                   | S SC SSC                                                           | 1L             | Performance                                  | ~             |   |    |  |
| S = scratch<br>D = dent                                                                           |                                                   |                                                                    |                | Radiator / Hoses (visual)                    |               |   |    |  |
|                                                                                                   |                                                   |                                                                    |                | Transmission                                 |               |   |    |  |
| R = rust                                                                                          |                                                   |                                                                    | 1              | Operation                                    | ~             |   |    |  |
| РТ                                                                                                | = paint defect                                    |                                                                    |                | Noise                                        | ~             |   |    |  |
|                                                                                                   | = crack                                           |                                                                    | 1              | Clutch                                       |               |   | ~  |  |
|                                                                                                   | = pin dent                                        |                                                                    |                | CV joints                                    | ~             |   |    |  |
| * = decals<br>SC = stone chips<br>W = significant scuffs                                          |                                                   |                                                                    |                | Wheel bearings                               | el bearings 🖌 |   |    |  |
|                                                                                                   |                                                   |                                                                    |                | Brakes                                       |               |   |    |  |
| vv                                                                                                | S SC                                              | S S S S S S S S S S S S S S S S S S S                              |                | Performance                                  | ~             |   |    |  |
|                                                                                                   | Body Inspection Co                                | Note: some defects & blemishes may not be displayed in the diagram |                | Hand Brake                                   | ~             |   |    |  |
| Bonnet painted black,LF door mirror casing cracked ,                                              |                                                   |                                                                    |                | Tyres (lowest observed tread depth of tyres) |               |   |    |  |
|                                                                                                   |                                                   |                                                                    |                | Left front 5 mi                              |               |   |    |  |
|                                                                                                   |                                                   |                                                                    |                | Right front                                  | ļ             | 5 | mm |  |
|                                                                                                   |                                                   |                                                                    |                | Left rear                                    | 5             |   | mm |  |
| Conditions During Body Inspection: Wet                                                            |                                                   |                                                                    | רוך            | Right rear                                   | ļ             | 5 | mm |  |
|                                                                                                   |                                                   |                                                                    | 41             | Spare                                        |               |   |    |  |
|                                                                                                   | Under Carriage & Under Bonnet Inspection Comments |                                                                    |                | uspension                                    |               |   |    |  |
|                                                                                                   |                                                   |                                                                    |                | Suspension performance                       | ~             |   |    |  |
|                                                                                                   |                                                   |                                                                    |                | Steering performance                         | ~             |   |    |  |
|                                                                                                   |                                                   |                                                                    |                | Shock absorbers                              | ~             |   |    |  |
|                                                                                                   |                                                   |                                                                    |                | Air Conditioning / Heater                    |               |   |    |  |
|                                                                                                   |                                                   |                                                                    |                | Operation                                    |               | ~ |    |  |
| ſ                                                                                                 | Interior Comments                                 |                                                                    |                | ectrical / Accessories                       |               |   |    |  |
|                                                                                                   | Seats                                             | wear and tear,minor stains ,                                       |                | Head lights                                  | ~             |   |    |  |
|                                                                                                   | Comoto                                            | Average                                                            |                | Tail lights                                  | ~             |   |    |  |
|                                                                                                   | Carpets                                           |                                                                    |                | Indicators                                   | ~             |   |    |  |
|                                                                                                   | Panels                                            | Average                                                            |                | Dashboard warning lights                     | ~             |   |    |  |
|                                                                                                   |                                                   | Average                                                            |                | Wipers (front & rear)                        | ~             |   |    |  |
|                                                                                                   | Dashboard                                         | -                                                                  |                | Window winder FL                             | ~             |   |    |  |
|                                                                                                   |                                                   |                                                                    | ╣┌╴            | Window winder FR                             | ~             |   |    |  |
| <u>General Comments</u><br>CD stuck in CD player but still works,                                 |                                                   |                                                                    |                | Window winder RL                             | ~             |   |    |  |
|                                                                                                   |                                                   |                                                                    |                | Window winder RR                             | ~             |   |    |  |
|                                                                                                   |                                                   |                                                                    |                | Rear view mirrors                            | ~             |   |    |  |
|                                                                                                   |                                                   |                                                                    |                | Radio (basic test only)                      | ~             |   |    |  |
|                                                                                                   |                                                   |                                                                    |                | CD (basic test only)                         | ~             |   |    |  |
|                                                                                                   |                                                   |                                                                    |                | Number of keys                               | 1             |   |    |  |
|                                                                                                   | Road Conditions During Test Drive: Wet            |                                                                    |                | Central locking                              | ~             |   |    |  |
|                                                                                                   |                                                   | -                                                                  | ╣Ӷ             | Remote locking                               | ~             |   |    |  |
| Engine Timing Mechanism: Timing Chain                                                             |                                                   |                                                                    |                | Sat. Nav. (basic test only)                  |               |   | ~  |  |
|                                                                                                   | Evidence of Cam Be                                | It Replacement: Not Applicable Kms:                                |                | Reversing camera                             |               |   | ~  |  |
|                                                                                                   |                                                   |                                                                    |                |                                              |               |   |    |  |
|                                                                                                   | Increased by Derry                                | avan Matara                                                        |                | Data: 22 Oct 201                             | 0             |   |    |  |
|                                                                                                   | Inspected by: Done                                | ovan Matara                                                        |                | Date: 22 Oct 201                             | 9             |   |    |  |