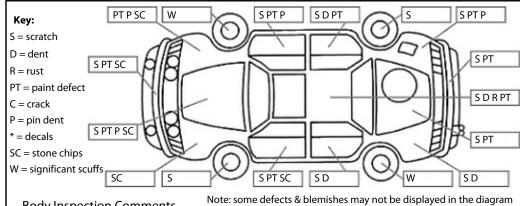

## **Body Inspection Comments**

L/H sill scratched, dented & cracked, r/h scratched.

**Conditions During Body Inspection:** Dry

**Under Carriage & Under Bonnet Inspection Comments** 

OK, dirty.

| Interior Comments |             |  |
|-------------------|-------------|--|
| Seats             | Average     |  |
| Carpets           | Worn, poor. |  |
| Panels            | Average     |  |
| Dashboard         | Average     |  |