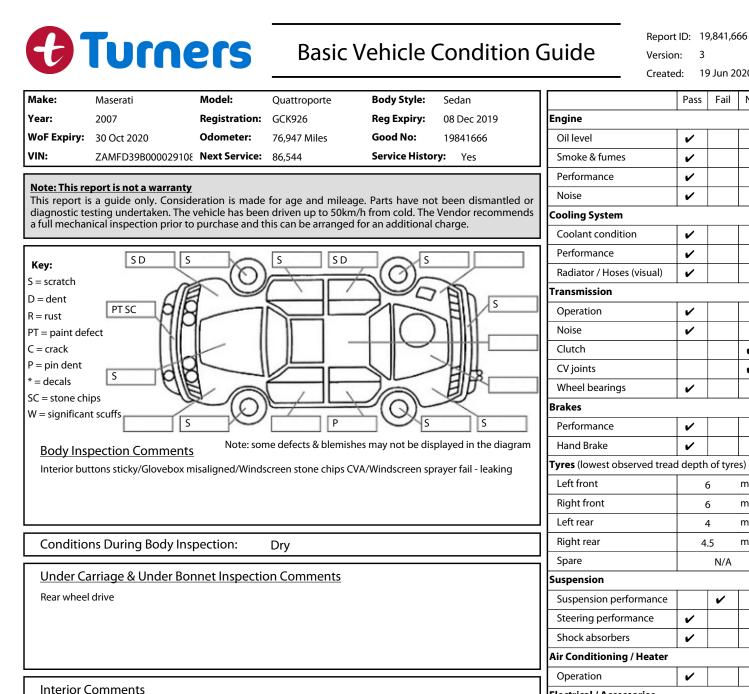

|                                                                                                                        |                      | Shock absorbers             | ~ |   |
|------------------------------------------------------------------------------------------------------------------------|----------------------|-----------------------------|---|---|
|                                                                                                                        |                      | Air Conditioning / Heater   |   |   |
|                                                                                                                        |                      | Operation                   | ~ |   |
| Interior Comments                                                                                                      |                      | Electrical / Accessories    |   |   |
| Seats                                                                                                                  | Good                 | Head lights                 | ~ |   |
| Carpets                                                                                                                | Good                 | Tail lights                 | ~ |   |
|                                                                                                                        |                      | Indicators                  | ~ |   |
| Panels                                                                                                                 | Average              | Dashboard warning lights    | ~ |   |
| Dashboard                                                                                                              | Good                 | Wipers (front & rear)       | ~ |   |
|                                                                                                                        |                      | Window winder FL            | ~ |   |
|                                                                                                                        |                      | Window winder FR            | ~ |   |
| <u>General Comments</u><br>Engine misfiring - minor<br>Engine oil leak - minor<br>Bouncy suspension - RL shock leaking |                      | Window winder RL            | ~ |   |
|                                                                                                                        |                      | Window winder RR            | ~ |   |
|                                                                                                                        |                      | Rear view mirrors           | ~ |   |
|                                                                                                                        |                      | Radio (basic test only)     | ~ |   |
|                                                                                                                        | CD (basic test only) | ~                           |   |   |
|                                                                                                                        | Number of keys       | 1                           |   |   |
| Road Conditions During Test Drive: Dry                                                                                 |                      | Central locking             | ~ |   |
|                                                                                                                        | Remote locking       | ~                           |   |   |
| Engine Timing Mechanism: Timing Chain                                                                                  |                      | Sat. Nav. (basic test only) |   | ~ |
| Evidence of Cam Belt Replacement: Not Applicable Kms:                                                                  |                      | Reversing camera            |   | ~ |
| Inspected by:                                                                                                          | Date: 19 Jun 2020    |                             |   |   |

I have read and understood this condition guide.

Name: .....

3

Pass

V

V

V

V

V

V

V

V

V

V

~

V

6

6

4

4.5

N/A

~

~

19 Jun 2020

Fail

N/A

V

~

mm

mm

mm

mm