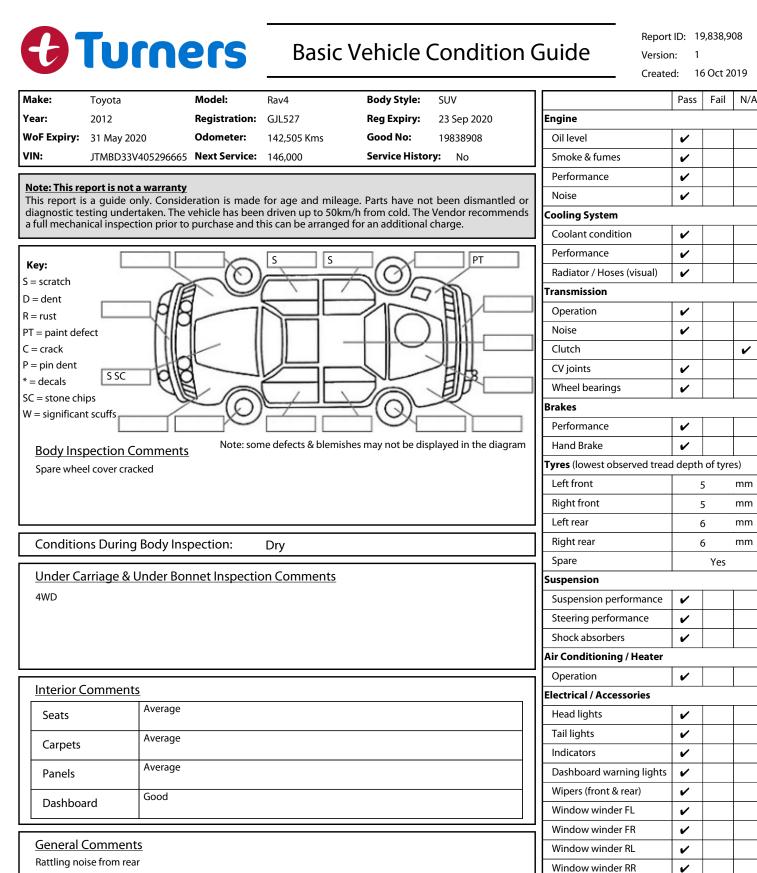

|                                                       | Window winder RR            |
|-------------------------------------------------------|-----------------------------|
|                                                       | Rear view mirrors           |
|                                                       | Radio (basic test only)     |
|                                                       | CD (basic test only)        |
|                                                       | Number of keys              |
| Road Conditions During Test Drive: Dry                | Central locking             |
|                                                       | Remote locking              |
| Engine Timing Mechanism: Timing Chain                 | Sat. Nav. (basic test only) |
| Evidence of Cam Belt Replacement: Not Applicable Kms: | Reversing camera            |
| Inspected by: Mathew Varghese                         | Date: 16 Oct 2              |
|                                                       | 24(6, 1000)                 |