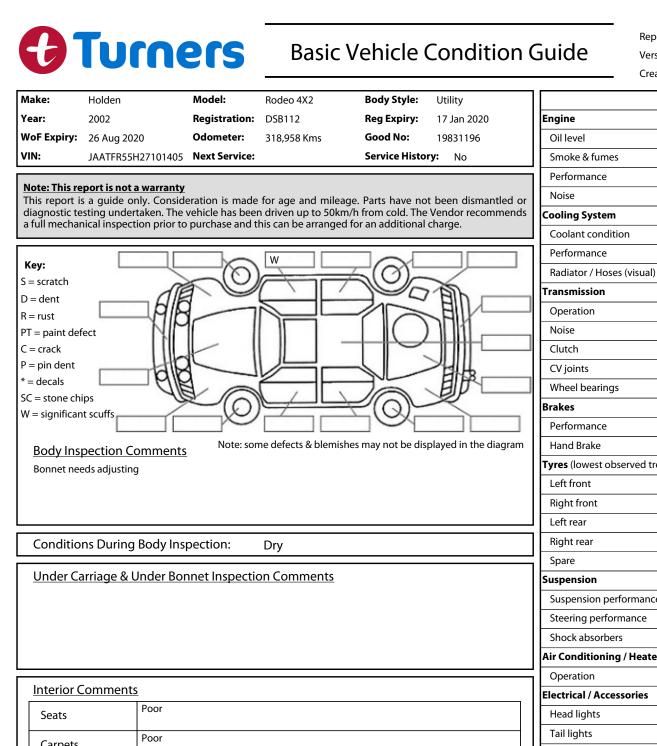

| and Brake es (lowest observed tread ft front ght front ft rear ght rear espension espension performance eering performance ecring performance cock absorbers Conditioning / Heater peration ttrical / Accessories ead lights eth. | 1<br>1<br>1                                                                                                                                                                                                                                                                                                                              | o of tyre<br>0<br>0<br>0<br>Yes