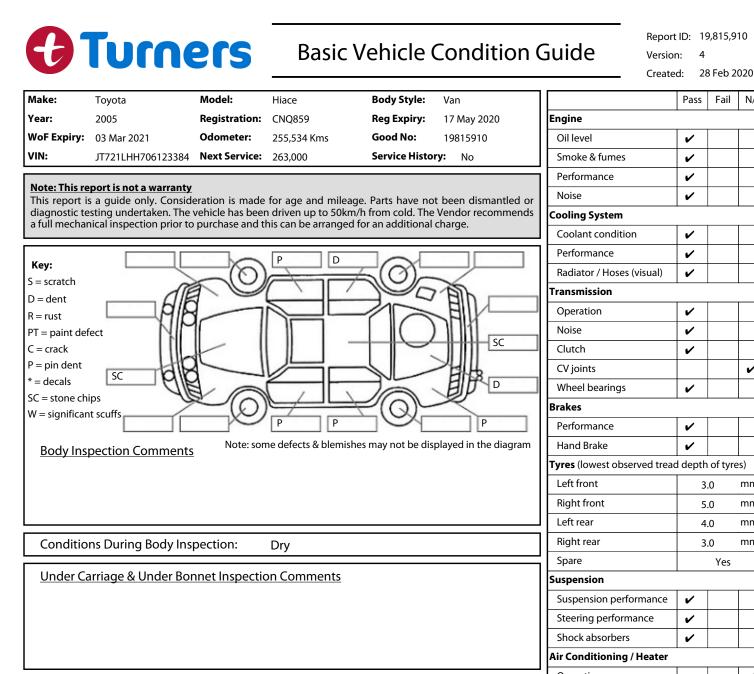

|                                          |                             | Operation                  |                          |   | ~ |  |
|------------------------------------------|-----------------------------|----------------------------|--------------------------|---|---|--|
| Interior Comments                        |                             | Electrical / Accessories   | Electrical / Accessories |   |   |  |
| Seats                                    | Minor wear and tear         | Head lights                | ~                        |   |   |  |
| Carpets                                  | Average                     | Tail lights                | ~                        |   |   |  |
|                                          |                             | Indicators